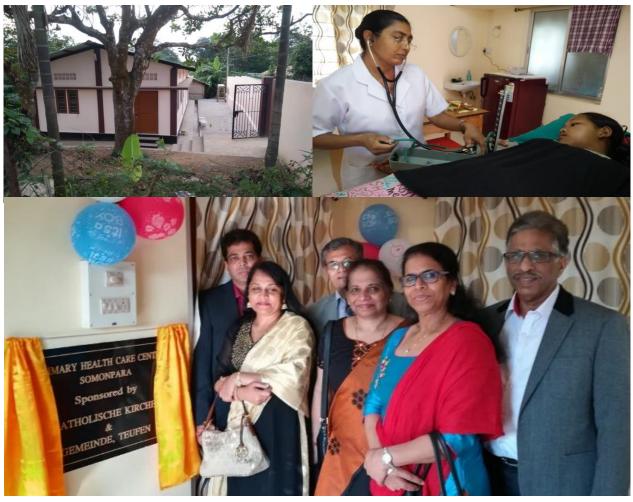

- Construction of the first and secondary phases of the school buildings in SOMONPARA, Meghalaya.
- Construction of the school building in PANBARI, Assam.

We also constructed a dispensary, adjacent to the already completed school building in SOMONPARA, thus fulfilling the dreams and needs of the people in that area. We are happy to state that our President along with five of our members flew in for the inauguration of these facilities at their personal expense. Visiting the project site, helped us to understand and realize the genuine needs of the people in that region and how much our project has benefitted them.

## Dispensary in Somonpara, Meghalaya

LIGHT in LIFE members in front of the Dispensary in Somonpara, Meghalaya

Basic medical care and a first aid centre had always been the need and dream of the Somonpara population. Somonpara lacked above facilities and in the event of an emergency they had to travel a minimum of 40 kilometers.

With the support of the Teufen community and the catholic church in Teufen, we constructed a medical facility close to the school building to benefit the Somonpara population.

Total Cost: CHF 15'000