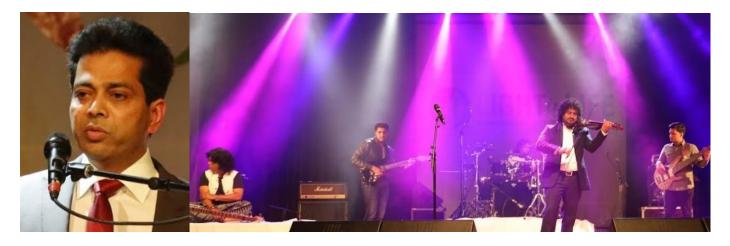

## BENEFIZKONZERT ZUGUNSTEN EINES SCHULBAUS IN ASSAM

LIGHT in LIFE organized a fundraiser event, a concert to raise funds for a school house at PANBARI, ASSAM, NORTH EAST INDIA. The event was held at Küsnacht, Zurich.

The event was a great success. Around Six hundred and fifty people were enthralled in the musical bliss by the well known Indian violinist Manoj George and his band. Delicious Indian delicacies were served much to the happiness of the guests, satiating their taste buds.

LIGHT in LIFE supported this important and needed service by the missionaries to improve the educational standards and in turn the living conditions of the people. The construction of the School Building is almost complete. LIGHT in LIFE conducted a musical fundraiser with renowned and famous music artists from India, which was a huge success.