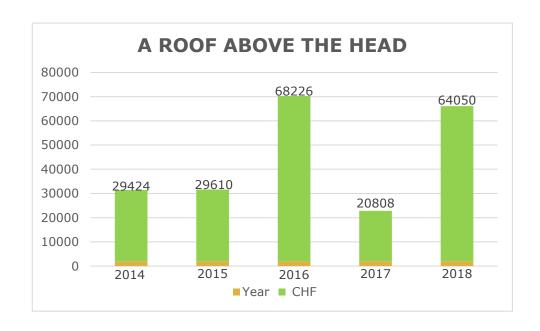

## A ROOF ABOVE THE HEAD

#### HOME FOR THE NEEDY IN KERALA

With a home each, LIGHT in LIFE was able to support eighteen families in 2018 with a roof over their heads. One third of the cost is given by LIGHT in LIFE. The rest of the cost was taken care of by the local partners and organizations, patrons and the beneficiaries. Contribution by the beneficiary brings in a sense of understanding and gratitude for them.

These houses offer the beneficiaries support, stability and security and give them a new lease of life.

We are pleased to state that from the inception of LIGHT in LIFE till date, we have built 99 "Dream Homes" for the homeless in India.