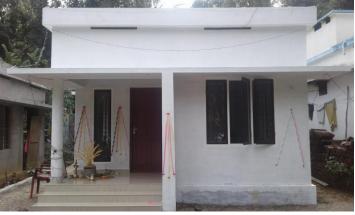

## 2. A ROOF OVER YOUR HEAD: Construction of houses for the needy families in Kerala:

In India, hundreds of thousands of people live in makeshift houses and huts made of straw, mud, plastic and tin. And many don't have this too. LIGHT in LIFE helps build simple and stable houses that can withstand the extreme weather conditions in India.

#### HOME FOR THE NEEDY IN KERALA

With a home each, LIGHT in LIFE was able to support eighteen families in 2018 with a roof over their heads. One third of the cost is given by LIGHT in LIFE. The rest of the cost was taken care of by the local partners and organizations, patrons and the beneficiaries. Contribution by the beneficiary brings in a sense of understanding and gratitude for them.

These houses offer the beneficiaries support, stability and security and give them a new lease of life.

We are pleased to state that from the inception of LIGHT in LIFE till date, we have built 99 "Dream Homes" for the homeless in India.

Above: old House Above: new House

Left: Shaji Adathala, handing over the key of a House