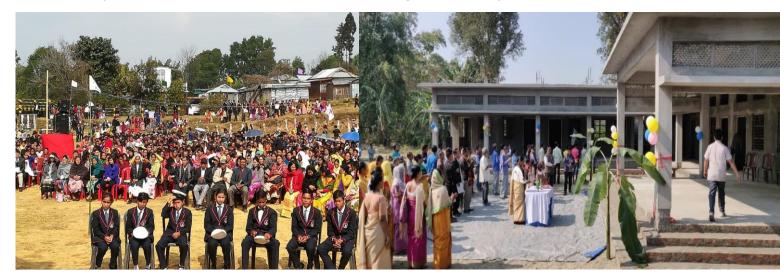

## ST. FRANCIS DE SALES SCHOOL IN PANBARI, ASSAM

Construction of a school building with eight class rooms/ staff room/ Principal's office/ office space in Panbari, Assam, North East India.

After the successful construction of the school building in Meghalaya, North East India, we shifted our focus to the construction of a school building in a remote location in Assam. This has now become a reality. Six of our members were present at the inaugural ceremony at Assam, India.

LIGHT in LIFE members in front of the Assam school House just before the inauguration