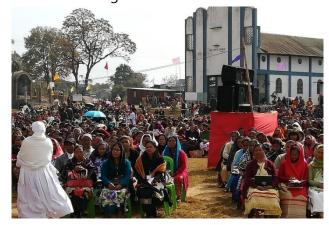

## Participation in the PRAVASI-BHARATHIYA DIVAS on January 9, 2018

"LIGHT in LIFE" members with the Indian ambassador H.E. Mr. Sibi George at the PBD in Bern

The Indian embassy in Bern, Switzerland celebrated the Pravasi Bharatiya Divas (Non Resident Indian Day) on 9<sup>th</sup> January 2018. We witnessed active participation of the Indians living all over Switzerland including LIGHT in LIFE members. It was held at the India House at Bern, where the Ambassador to Switzerland, H.E. Mr. Sibi George welcomed the gathering.