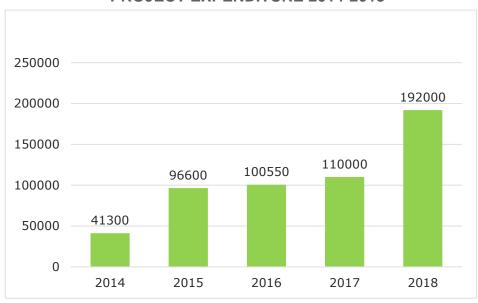

#### **PROJECT EXPENDITURE 2014-2018**

In 2018 we were able to support eighteen families with a house each. In the current year, we have extended our support to various projects worth CHF 192'000, thus bringing "Life to the light" to hundreds of adults and children in India.