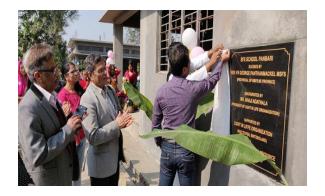

## ST. FRANCIS DE SALES SCHOOL IN PANBARI, ASSAM

Construction of a school building with eight class rooms/ staff room/ Principal's office/ office space in Panbari, Assam, North East India.

After the successful construction of the school building in Meghalaya, North East India, we shifted our focus to the construction of a school building in a remote location in Assam. This has now become a reality. Six of our members were present at the inaugural ceremony at Assam, India.

LIGHT in LIFE members in front of the Assam school House just before the inauguration