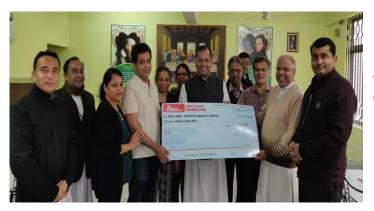

We proudly state that the entire monitory contributions received will benefit the needy children and nothing will be taken by us or partners for any administrative expenses whatsoever.

LEFT: LIGHT IN LIFE members handing over the cheque for CHF 21'000 to FASCE India