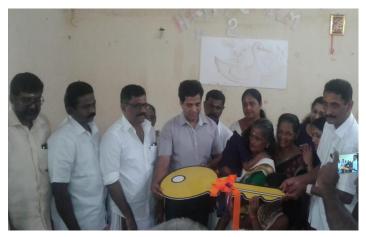

#### HOME FOR THE NEEDY IN KERALA

With a home each, LIGHT in LIFE was able to support eighteen families in 2018 with a roof over their heads. One third of the cost is given by LIGHT in LIFE. The rest of the cost was taken care of by the local partners and organizations, patrons and the beneficiaries. Contribution by the beneficiary brings in a sense of understanding and gratitude for them.

Above: old House Above: new House

Left: Shaji Adathala, handing over the key of a House