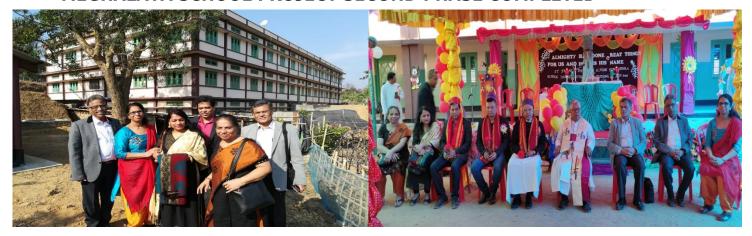

## **MEGHALAYA SCHOOL PROJECT SECOND PHASE COMPLETED**

We completed the construction of a school building in SOMONPARA, Meghalaya in a time span of 3.5 years. It is the largest construction project by LIGHT in LIFE. Construction of the school building began in August 2015. The financial support from LIGHT in LIFE created a positive dynamic energy.

The required construction materials had to be transported from remote and distant places, thus increasing our costs considerably. The severity of monsoons in this region led to the interruption of construction for several months. On 5<sup>th</sup> January 2017, the completed school building was officially inaugurated and opened by The Most Rev H.E. Andrew R. Marak, the Bishop of the Catholic diocese of Tura, Meghalaya, in the presence of LIGHT in LIFE President Mr. Shaji Adathala and LIGHT in LIFE patron and advisor Mr. Braddock.

The construction of the second phase began in early 2017. The construction work proceeded smoothly. It was completed in 2018.

Our monitory contributions for the second phase of the school building including of the washroom/toilets facilities was CHF 79'000.