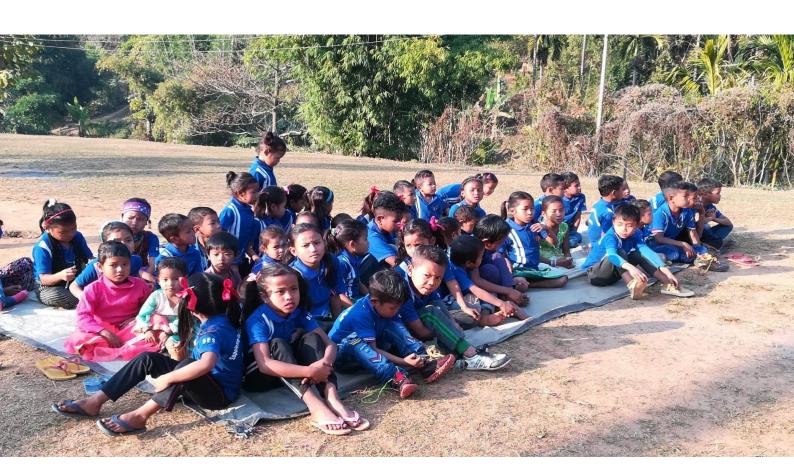

## PERSONALITY DEVELOPMENT PROGRAM IN KUNJITHAI, PARAVUR

LIGHT in LIFE has been organizing Personality development programs for the youth in Kunjithai, Paravur, Kerala for two years. These programs are conducted biannually. This program contributes in many ways to the development of the children's own personality. The children learn to understand themselves better, as well as those around them. It promotes their self confidence to a great extent. The beneficiaries from this program are from the economically backward families.