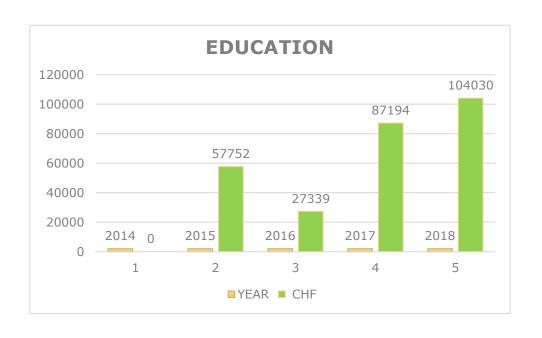

ork voluntarily and organize many useful projects for the poor.

## **Projekts in Meghalaya and Assam**

#### Fransalien Agency for social Care and Education in India (FAsCE)

Fransalien Agency for social Care and Education in India is a nonprofit, non-governmental, secular, voluntary, registered organization. They promote integrated development of individuals and communities. FAsCE India, the official social development agency of the MSFS (Missionary of St. Francis de Sales) of the North Eastern Province, is responsible for the educational and social development in that region. Their self-help groups educate women, men and the youth on the importance of education, health and hygiene thus raising awareness.



## **FACTS & FIGURES 2014-2018**

#### **PROJECT EXPENDITURE 2014-2018**













## LIGHT in LIFE

**Balance Sheet** 

For the period ended 31 December 2018

| *******                                           | Notes         | 2'018<br>CHF | 2'017<br>CHF |
|---------------------------------------------------|---------------|--------------|--------------|
| Assets                                            |               |              |              |
| Cash and cash equivalents                         | 3             | 75'661       | 49'819       |
| Short term receivables                            | 4             | 450          | 500          |
| Total Assets                                      |               | 76'111       | 50'319       |
| Liabilities                                       |               |              |              |
| Reserve for cha