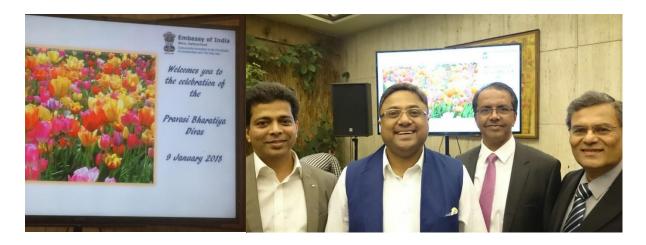

## Participation in the PRAVASI-BHARATHIYA DIVAS on January 9, 2018

"LIGHT in LIFE" members with the Indian ambassador H.E. Mr. Sibi George at the PBD in Bern

The Indian embassy in Bern, Switzerland celebrated the Pravasi Bharatiya Divas (Non Resident Indian Day) on 9<sup>th</sup> January 2018. We witnessed active participation of the Indians living all over Switzerland including LIGHT in LIFE members. It was held at the India House at Bern, where the Ambassador to Switzerland, H.E. Mr. Sibi George welcomed the gathering.