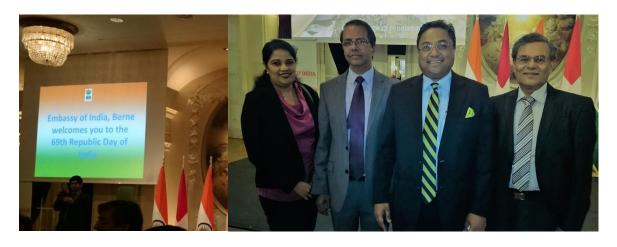

## Participation in the PRAVASI-BHARATHIYA DIVAS on January 9, 2018

"LIGHT in LIFE" members with the Indian ambassador H.E. Mr. Sibi George at the PBD in Bern

The Indian embassy in Bern, Switzerland celebrated the Pravasi Bharatiya Divas (Non Resident Indian Day) on 9<sup>th</sup> January 2018. We witnessed active participation of the Indians living all over Switzerland including LIGHT in LIFE members. It was held at the India House at Bern, where the Ambassador to Switzerland, H.E. Mr. Sibi George welcomed the gathering.

#### 69TH INDIAN REPUBLIC DAY CELEBRATION IN BERN

LIGHT in LIFE members at the celebrations of the Indian Republic day on February 2, 2018 in Bern with the Indian Ambassador HE Mr. Sibi George