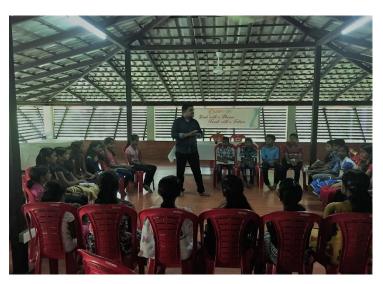

## PERSONALITY DEVELOPMENT PROGRAM IN KUNJITHAI, PARAVUR

LIGHT in LIFE has been organizing Personality development programs for the youth in Kunjithai, Paravur, Kerala for two years. These programs are conducted biannually. This program contributes in many ways to the development of the children's own personality. The children learn to understand themselves better, as well as those around them. It promotes their self confidence to a great extent. The beneficiaries from this program are from the economically backward families.