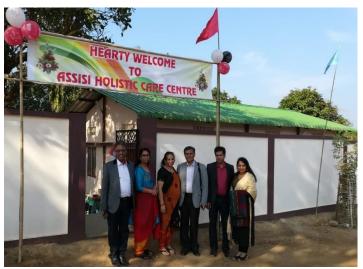

## ST. FRANCIS DE SALES SCHOOL IN PANBARI, ASSAM

Construction of a school building with eight class rooms/ staff room/ Principal's office/ office space in Panbari, Assam, North East India.

After the successful construction of the school building in Meghalaya, North East India, we shifted our focus to the construction of a school building in a remote location in Assam. This has now become a reality. Six of our members were present at the inaugural ceremony at Assam, India.

LIGHT in LIFE members in front of the Assam school House just before the inauguration