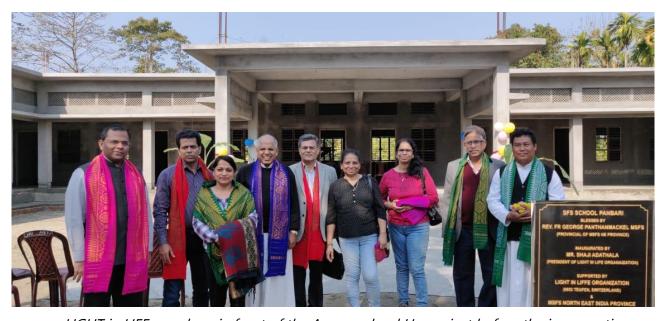

## ST. FRANCIS DE SALES SCHOOL IN PANBARI, ASSAM

Construction of a school building with eight class rooms/ staff room/ Principal's office/ office space in Panbari, Assam, North East India.

After the successful construction of the school building in Meghalaya, North East India, we shifted our focus to the construction of a school building in a remote location in Assam. This has now become a reality. Six of our members were present at the inaugural ceremony at Assam, India.

LIGHT in LIFE members in front of the Assam school House just before the inauguration